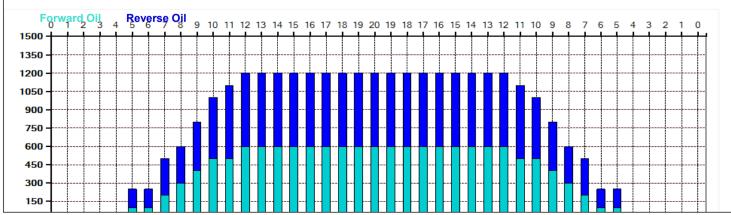

## 秋季9月~11月.40F

Oil Pattern Distance: 40 Feet Reverse Brush Drop: 40 Feet Oil Per Board: 50 uL 14.5 mL 15 mL 29.5 mL **Forward Oil Total: Reverse Oil Total: Volume Oil Total:** Reverse Boards Crossed: 300 Boards 590 Boards Forward Boards Crossed: 290 Boards **Total Boards Crossed:** 

| 4 | Start | Stop | Loads | Speed | Crossed | Start | End  | Feet | T.Oil |
|---|-------|------|-------|-------|---------|-------|------|------|-------|
| 1 | 4L    | 4R   | 1     | 10    | 33      | 0.0   | 0.0  | 0.0  | 1650  |
| 2 | 5L    | 5R   | 1     | 18    | 31      | 0.0   | 2.5  | 2.5  | 1550  |
| 3 | 7L    | 7R   | 2     | 18    | 54      | 2.5   | 7.6  | 5.1  | 2700  |
| 4 | 8L    | 8R   | 2     | 18    | 50      | 7.6   | 12.7 | 5.1  | 2500  |
| 5 | 9L    | 9R   | 2     | 18    | 46      | 12.7  | 17.8 | 5.1  | 2300  |
| 6 | 10L   | 10R  | 2     | 18    | 42      | 17.8  | 22.9 | 5.1  | 2100  |
| 7 | 12L   | 12R  | 2     | 18    | 34      | 22.9  | 28.0 | 5.1  | 1700  |
| 8 | 2L    | 2R   | 0     | 22    | 0       | 28.0  | 40.0 | 12.0 | 0     |
|   |       |      |       |       |         |       |      |      |       |

| in a promoted ( neverse / ( more / |       |       |        |        |         |       |      |      |       |  |
|------------------------------------|-------|-------|--------|--------|---------|-------|------|------|-------|--|
|                                    | Start | Stop  | Loads  | Speed  | Crossed | Start | End  | Feet | T.Oil |  |
| 1                                  | 2L    | 2R    | 0      | 30     | 0       | 40.0  | 36.0 | -4.0 | 0     |  |
| 2                                  | 11L   | 11R   | 2      | 18     | 38      | 36.0  | 30.9 | -5.1 | 1900  |  |
| 3                                  | 10L   | 10R   | 2      | 18     | 42      | 30.9  | 25.8 | -5.1 | 2100  |  |
| 4                                  | 9L    | 9R    | 2      | 18     | 46      | 25.8  | 20.7 | -5.1 | 2300  |  |
| 5                                  | 7L    | 7R    | 3      | 14     | 81      | 20.7  | 14.8 | -5.9 | 4050  |  |
| 6                                  | 5L    | 5R    | 3      | 14     | 93      | 14.8  | 8.9  | -5.9 | 4650  |  |
| 7                                  | 2L    | 2R    | 0      | 14     | 0       | 8.9   | 0.0  | -8.9 | 0     |  |
|                                    |       |       |        |        |         |       |      |      |       |  |
| Id Id                              |       | Forwa | ard Re | everse | More    |       |      |      |       |  |