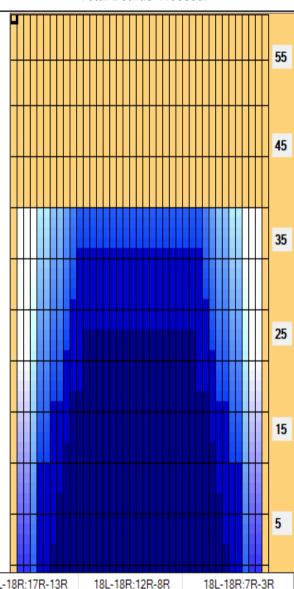

| Forward Oil Reverse Oil |                      |                     |                     |                      |                     |                      |  |  |  |
|-------------------------|----------------------|---------------------|---------------------|----------------------|---------------------|----------------------|--|--|--|
| Track Zone Ratio        | 5.71                 | 1.28                | 1                   | 1                    | 1.28                | 5.71                 |  |  |  |
| Description             | Outside Track:Middle | Middle Track:Middle | Inside Track:Middle | MIddle: Inside Track | Middle:Middle Track | Middle:Outside Track |  |  |  |
| Item                    | 3L-7L:18L-18R        | 8L-12L:18L-18R      | 13L-17L:18L-18R     | 18L-18R:17R-13R      | 18L-18R:12R-8R      | 18L-18R:7R-3R        |  |  |  |