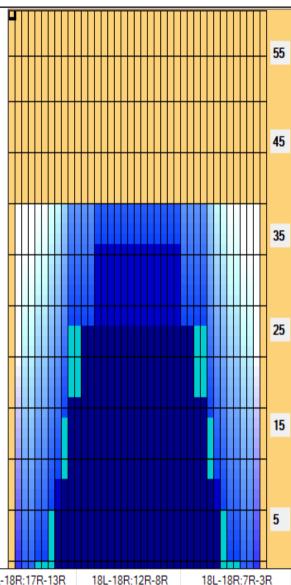

|   | Item             | 3L-7L:18L-18R        | 8L-12L:18L-18R      | 13L-17L:18L-18R     | 18L-18R:17R-13R      | 18L-18R:12R-8R      | 18L-18R:7R-3R        |
|---|------------------|----------------------|---------------------|---------------------|----------------------|---------------------|----------------------|
|   | Description      | Outside Track:Middle | Middle Track:Middle | Inside Track:Middle | MIddle: Inside Track | Middle:Middle Track | Middle:Outside Track |
| Į | Track Zone Ratio | 8.85                 | 1.58                | 1.03                | 1.03                 | 1.58                | 8.85                 |