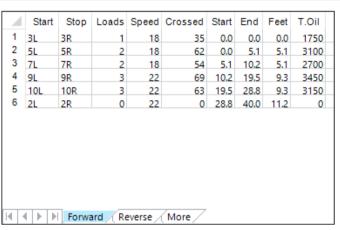

## 春季3月~5月.40F

Oil Pattern Distance: 40 Feet Reverse Brush Drop: 40 Feet Oil Per Board: 50 uL **Forward Oil Total:** 14.15 mL **Reverse Oil Total:** 11.4 mL **Volume Oil Total:** 25.55 mL Forward Boards Crossed: 283 Boards Reverse Boards Crossed: 228 Boards **Total Boards Crossed:** 511 Boards