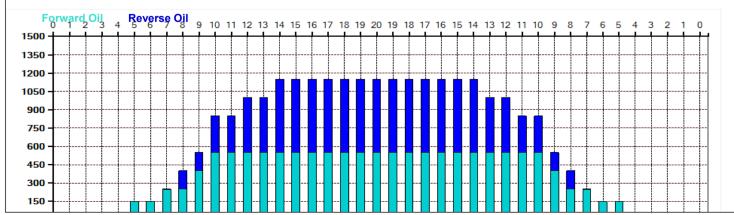

## 春季3月~5月.40F

Oil Pattern Distance: 40 Feet Reverse Brush Drop: 40 Feet Oil Per Board: 50 uL **Forward Oil Total:** 14.15 mL **Reverse Oil Total:** 11.4 mL **Volume Oil Total:** 25.55 mL Forward Boards Crossed: 283 Boards Reverse Boards Crossed: 228 Boards **Total Boards Crossed:** 511 Boards