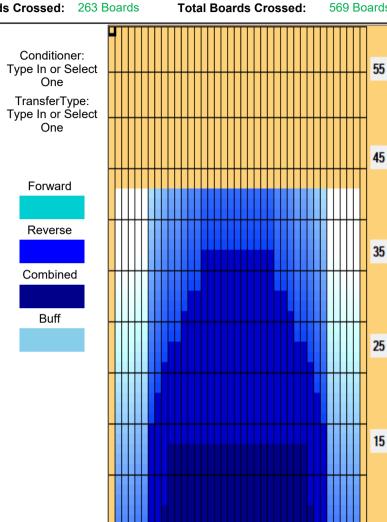

## 夏季6月~8月.43F

5

Oil Pattern Distance: 43 Feet Reverse Brush Drop: 43 Feet Oil Per Board: 50 uL 15.3 mL 13.15 mL 28.45 mL **Forward Oil Total: Reverse Oil Total: Volume Oil Total:** Reverse Boards Crossed: 263 Boards 569 Boards Forward Boards Crossed: 306 Boards **Total Boards Crossed:** 

| 4 | Start | Stop | Loads | Speed | Crossed | Start | End  | Feet | T.Oil |
|---|-------|------|-------|-------|---------|-------|------|------|-------|
| 1 | 2L    | 2R   | 1     | 10    | 37      | 0.0   | 0.0  | 0.0  | 1850  |
| 2 | 5L    | 5R   | 2     | 10    | 62      | 0.0   | 2.8  | 2.8  | 3100  |
| 3 | 8L    | 8R   | 3     | 10    | 75      | 2.8   | 7.0  | 4.2  | 3750  |
| 4 | 9L    | 9R   | 3     | 14    | 69      | 7.0   | 12.9 | 5.9  | 3450  |
| 5 | 10L   | 10R  | 3     | 14    | 63      | 12.9  | 18.8 | 5.9  | 3150  |
| 6 | 2L    | 2R   | 0     | 22    | 0       | 18.8  | 43.0 | 24.2 | 0     |
|   |       |      |       |       |         |       |      |      |       |
|   |       |      |       |       |         |       |      |      |       |

| TA A P PI TOTALIA ( NEVEISE ) ( MOTE |       |      |       |       |         |       |      |       |       |  |  |
|--------------------------------------|-------|------|-------|-------|---------|-------|------|-------|-------|--|--|
|                                      | Start | Stop | Loads | Speed | Crossed | Start | End  | Feet  | T.Oil |  |  |
| 1                                    | 2L    | 2R   | 0     | 30    | 0       | 43.0  | 37.0 | -6.0  | 0     |  |  |
| 2                                    | 15L   | 15R  | 2     | 14    | 22      | 37.0  | 33.1 | -3.9  | 1100  |  |  |
| 3                                    | 13L   | 13R  | 1     | 14    | 15      | 33.1  | 31.2 | -1.9  | 750   |  |  |
| 4                                    | 12L   | 12R  | 2     | 10    | 34      | 31.2  | 28.4 | -2.8  | 1700  |  |  |
| 5                                    | 10L   | 10R  | 2     | 10    | 42      | 28.4  | 25.6 | -2.8  | 2100  |  |  |
| 6                                    | 9L    | 9R   | 2     | 10    | 46      | 25.6  | 22.8 | -2.8  | 2300  |  |  |
| 7                                    | 8L    | 8R   | 2     | 10    | 50      | 22.8  | 20.0 | -2.8  | 2500  |  |  |
| 8                                    | 7L    | 7R   | 2     | 10    | 54      | 20.0  | 17.2 | -2.8  | 2700  |  |  |
| 9                                    | 2L    | 2R   | 0     | 10    | 0       | 17.2  | 0.0  | -17.2 | 0     |  |  |
|                                      |       |      |       |       |         |       |      |       |       |  |  |
|                                      |       |      |       |       |         |       |      |       |       |  |  |
|                                      |       |      |       |       |         |       |      |       |       |  |  |
|                                      |       |      |       |       |         |       |      |       |       |  |  |
|                                      |       |      |       |       |         |       |      |       |       |  |  |