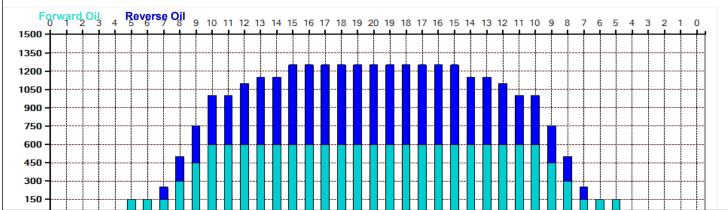

## 夏季6月~8月.43F

5

Oil Pattern Distance: 43 Feet Reverse Brush Drop: 43 Feet Oil Per Board: 50 uL 15.3 mL 13.15 mL 28.45 mL **Forward Oil Total: Reverse Oil Total: Volume Oil Total:** Reverse Boards Crossed: 263 Boards 569 Boards Forward Boards Crossed: 306 Boards **Total Boards Crossed:** 

| 4 | Start | Stop | Loads | Speed | Crossed | Start | End  | Feet | T.Oil |
|---|-------|------|-------|-------|---------|-------|------|------|-------|
| 1 | 2L    | 2R   | 1     | 10    | 37      | 0.0   | 0.0  | 0.0  | 1850  |
| 2 | 5L    | 5R   | 2     | 10    | 62      | 0.0   | 2.8  | 2.8  | 3100  |
| 3 | 8L    | 8R   | 3     | 10    | 75      | 2.8   | 7.0  | 4.2  | 3750  |
| 4 | 9L    | 9R   | 3     | 14    | 69      | 7.0   | 12.9 | 5.9  | 3450  |
| 5 | 10L   | 10R  | 3     | 14    | 63      | 12.9  | 18.8 | 5.9  | 3150  |
| 6 | 2L    | 2R   | 0     | 22    | 0       | 18.8  | 43.0 | 24.2 | 0     |
|   |       |      |       |       |         |       |      |      |       |
|   |       |      |       |       |         |       |      |      |       |

| TA A P PI TOTALIA ( NEVEISE ) ( MOTE |       |      |       |       |         |       |      |       |       |  |  |
|--------------------------------------|-------|------|-------|-------|---------|-------|------|-------|-------|--|--|
|                                      | Start | Stop | Loads | Speed | Crossed | Start | End  | Feet  | T.Oil |  |  |
| 1                                    | 2L    | 2R   | 0     | 30    | 0       | 43.0  | 37.0 | -6.0  | 0     |  |  |
| 2                                    | 15L   | 15R  | 2     | 14    | 22      | 37.0  | 33.1 | -3.9  | 1100  |  |  |
| 3                                    | 13L   | 13R  | 1     | 14    | 15      | 33.1  | 31.2 | -1.9  | 750   |  |  |
| 4                                    | 12L   | 12R  | 2     | 10    | 34      | 31.2  | 28.4 | -2.8  | 1700  |  |  |
| 5                                    | 10L   | 10R  | 2     | 10    | 42      | 28.4  | 25.6 | -2.8  | 2100  |  |  |
| 6                                    | 9L    | 9R   | 2     | 10    | 46      | 25.6  | 22.8 | -2.8  | 2300  |  |  |
| 7                                    | 8L    | 8R   | 2     | 10    | 50      | 22.8  | 20.0 | -2.8  | 2500  |  |  |
| 8                                    | 7L    | 7R   | 2     | 10    | 54      | 20.0  | 17.2 | -2.8  | 2700  |  |  |
| 9                                    | 2L    | 2R   | 0     | 10    | 0       | 17.2  | 0.0  | -17.2 | 0     |  |  |
|                                      |       |      |       |       |         |       |      |       |       |  |  |
|                                      |       |      |       |       |         |       |      |       |       |  |  |
|                                      |       |      |       |       |         |       |      |       |       |  |  |
|                                      |       |      |       |       |         |       |      |       |       |  |  |
|                                      |       |      |       |       |         |       |      |       |       |  |  |